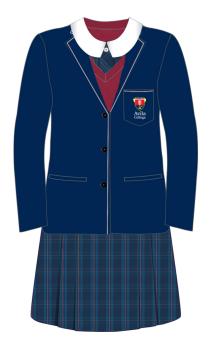

## **Avila Dress Combination**

## Shopping list for this combo:

- Avila Crest navy Blazer
- Avila Blue tartan short-sleeved dress with white collar
- Avila Maroon Jumper (Navy Jumper for Yr 11+12)
- Avila Apron
- Avila Lab Coat
- Avila Crest Schoolbag
- Black lace up Shoes
- White knee length Socks
- Avila Crest Scarf (optional)