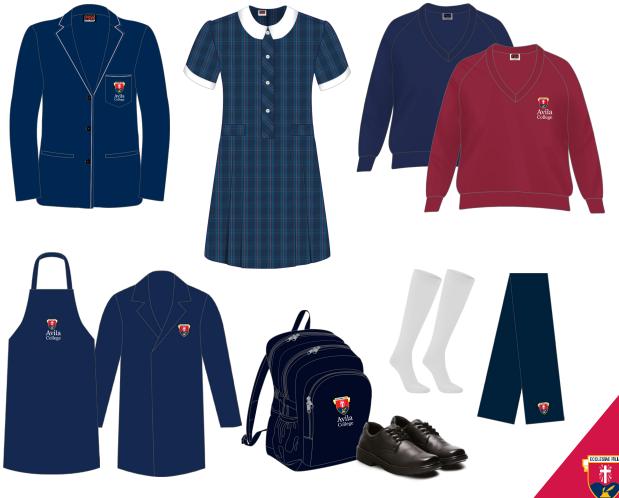

## **Avila Dress Combination**

## Shopping list for this combo:

- Avila Crest navy Blazer
- Avila Blue tartan short-sleeved dress with white collar
- Avila Maroon Jumper (Navy Jumper for Yr 11+12)
- Avila Apron
- Avila Lab Coat
- Avila Crest Schoolbag
- Black lace up Shoes
- White knee length Socks
- Avila Crest Scarf (optional)